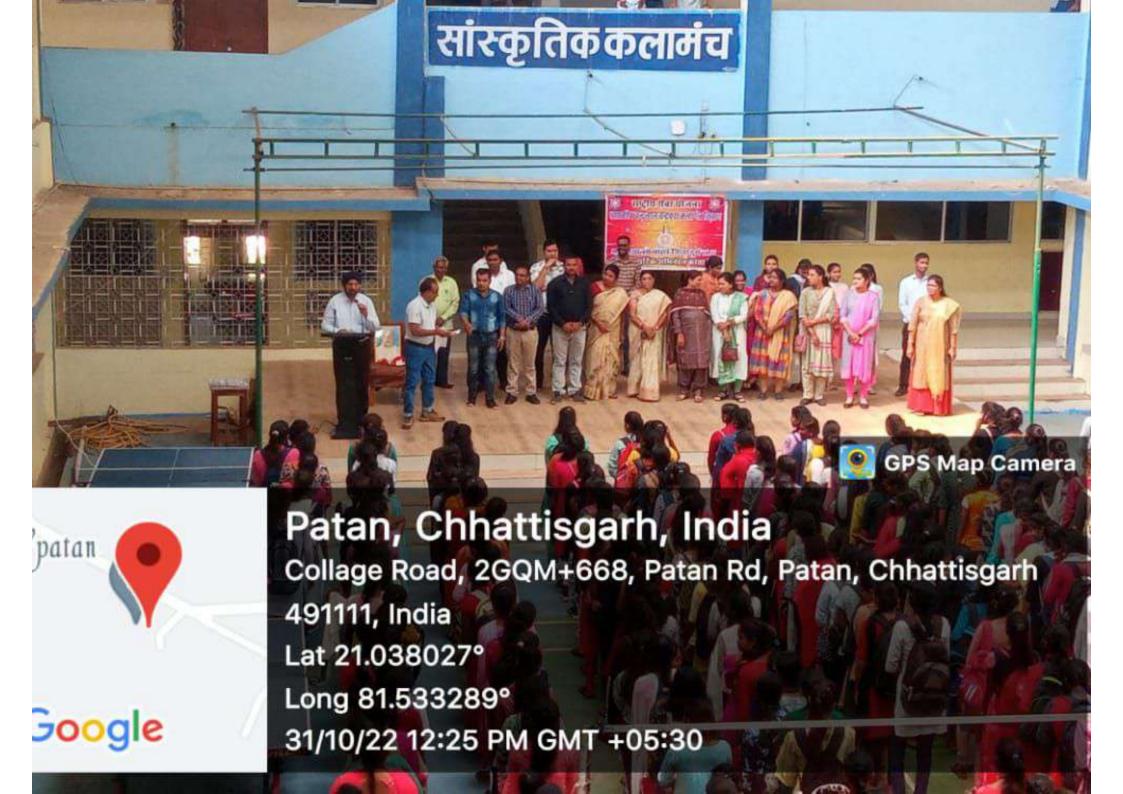

## शासकीयचंदुलाललालचंद्राकरमहाविधालयमेंमनाईगईसरदारवल्लभभाईपटेलकीजयंती, एकता की दिलाई गई शपथ –

https://cgmitan.com/sardar-vallabhbhai-patels-birth-anniversary-celebrated-in-government-chandulal-lal-chandrakar-college-administered-oath-of-unity/

## Patan, Chhattisgarh, India

Collage Road, 2GQM+668, Patan Rd, Patan, Chhattisgarh 491111, India Lat 21.038044°

Long 81.533302° 31/10/22 12:26 PM GMT +05:30