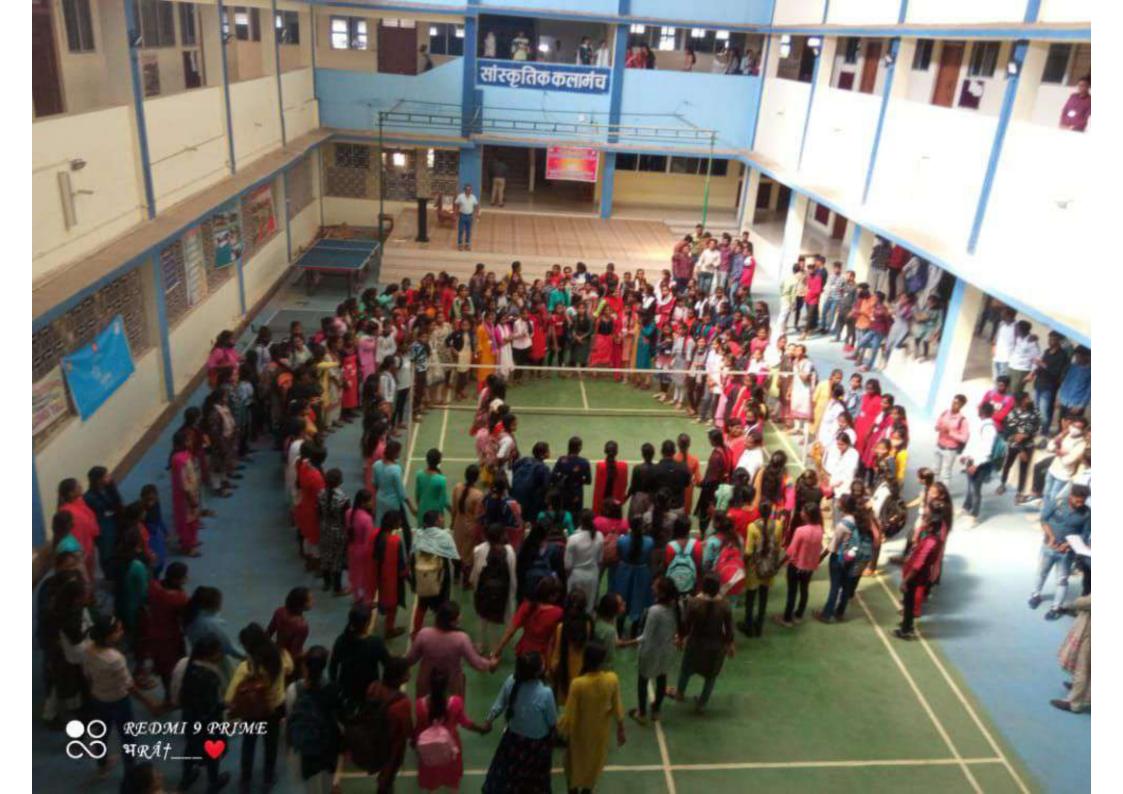

## शासकीयचंदुलाललालचंद्राकरमहाविधालयमेंमनाईगईसरदारवल्लभभाईपटेलकीजयंती, एकता की दिलाई गई शपथ –

https://cgmitan.com/sardar-vallabhbhai-patels-birth-anniversary-celebrated-in-government-chandulal-lal-chandrakar-college-administered-oath-of-unity/