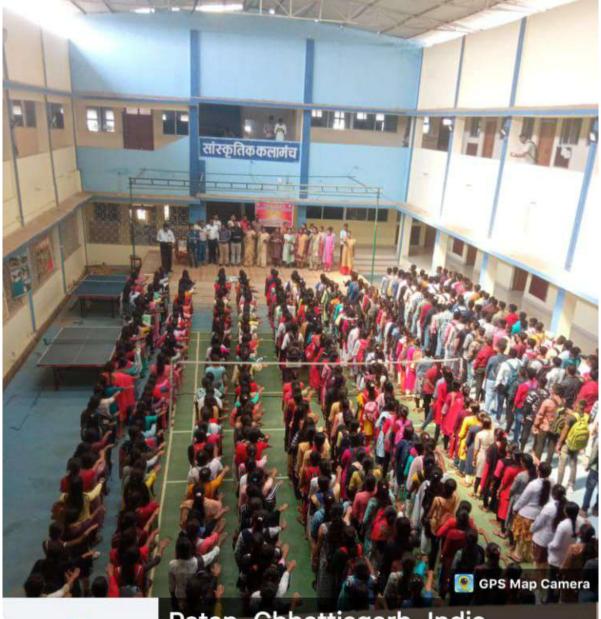

## शासकीयचंदुलाललालचंद्राकरमहाविधालयमेंमनाईगईसरदारवल्लभभाईपटेलकीजयंती, एकता की दिलाई गई शपथ –

https://cgmitan.com/sardar-vallabhbhai-patels-birth-anniversary-celebrated-in-government-chandulal-lal-chandrakar-college-administered-oath-of-unity/