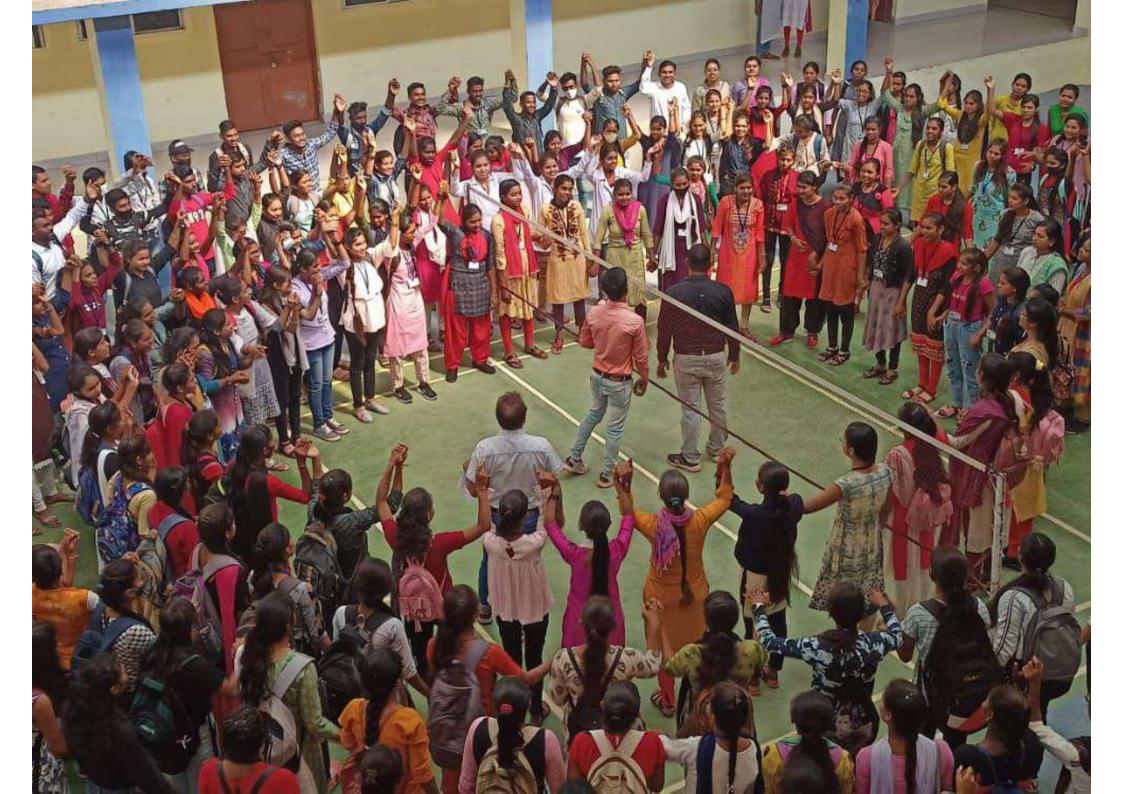

## शासकीयचंदुलाललालचंद्राकरमहाविधालयमेंमनाईगईसरदारवल्लभभाईपटेलकीजयंती, एकता की दिलाई गई शपथ –

https://cgmitan.com/sardar-vallabhbhai-patels-birth-anniversary-celebrated-in-government-chandulal-lal-chandrakar-college-administered-oath-of-unity/