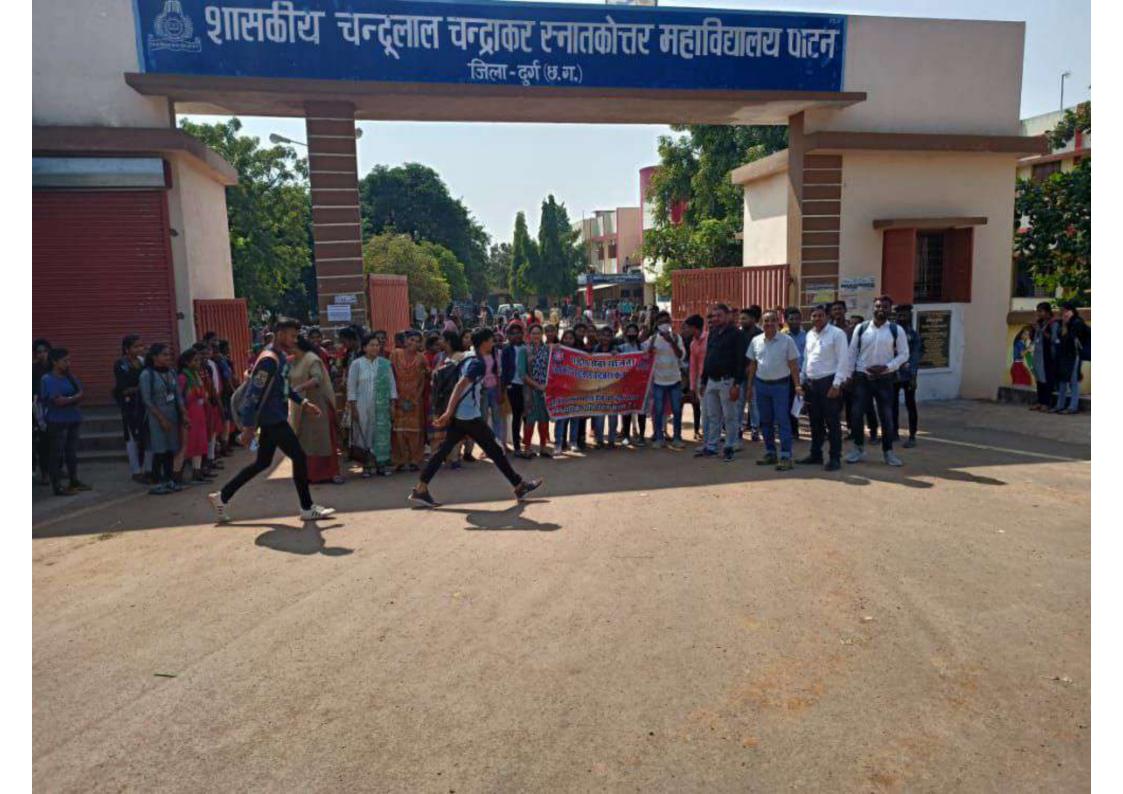

## शासकीयचंदुलाललालचंद्राकरमहाविधालयमेंमनाईगईसरदारवल्लभभाईपटेलकीजयंती, एकता की दिलाई गई शपथ –

https://cgmitan.com/sardar-vallabhbhai-patels-birth-anniversary-celebrated-in-government-chandulal-lal-chandrakar-college-administered-oath-of-unity/

## Patan, Chhattisgarh, India

Collage Road, 2GQM+668, Patan Rd, Patan, Chhattisgarh 491111, India Lat 21.038044°

Long 81.533302° 31/10/22 12:26 PM GMT +05:30